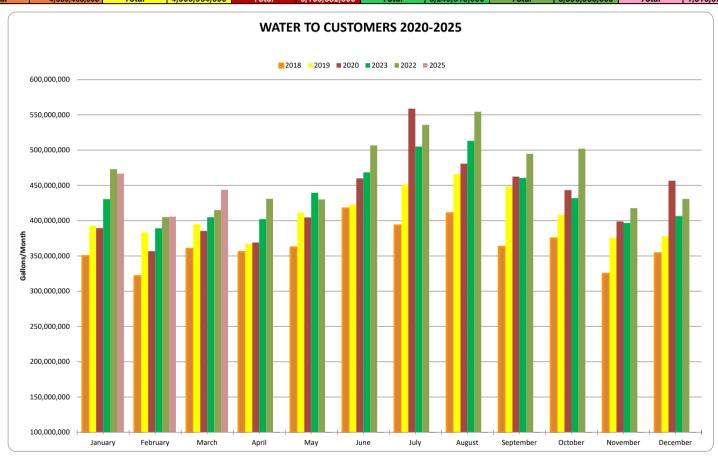

## **BWRPWA MONTHLY USAGE COMPARISON 2020-2025**

| 2020      |               | 2021      |               | 2022      |               | 2023      |               | 2024      |               | 2025      |               |
|-----------|---------------|-----------|---------------|-----------|---------------|-----------|---------------|-----------|---------------|-----------|---------------|
| January   | 350,058,000   | January   | 392,998,000   | January   | 389,511,000   | January   | 430,603,000   | January   | 473,146,000   | January   | 466,670,000   |
| February  | 321,624,000   | February  | 383,423,000   | February  | 356,717,000   | February  | 389,199,000   | February  | 405,208,000   | February  | 405,681,000   |
| March     | 360,360,000   | March     | 395,061,000   | March     | 385,499,000   | March     | 404,947,000   | March     | 415,050,000   | March     | 443,714,000   |
| April     | 355,890,000   | April     | 367,328,000   | April     | 369,139,000   | April     | 402,148,000   | April     | 431,060,000   | April     |               |
| May       | 362,356,000   | May       | 411,157,000   | May       | 404,565,000   | May       | 439,565,000   | May       | 430,106,000   | May       |               |
| June      | 417,593,000   | June      | 422,941,000   | June      | 459,974,000   | June      | 468,503,000   | June      | 506,686,000   | June      |               |
| July      | 393,500,000   | July      | 451,255,000   | July      | 558,860,000   | July      | 505,147,000   | July      | 535,790,000   | July      |               |
| August    | 410,798,000   | August    | 466,072,000   | August    | 480,897,000   | August    | 513,224,000   | August    | 554,423,000   | August    |               |
| September | 363,273,000   | September | 448,563,000   | September | 462,501,000   | September | 460,583,000   | September | 494,762,000   | September |               |
| October   | 375,114,000   | October   | 408,206,000   | October   | 443,357,000   | October   | 432,016,000   | October   | 502,058,000   | October   |               |
| November  | 324,824,000   | November  | 376,033,000   | November  | 398,904,000   | November  | 396,904,000   | November  | 417,811,000   | November  |               |
| December  | 354,078,000   | December  | 377,927,000   | December  | 456,658,000   | December  | 406,674,000   | December  | 430,835,000   | December  |               |
| Total     | 4,389,468,000 | Total     | 4,900,964,000 | Total     | 5,166,582,000 | Total     | 5,249,513,000 | Total     | 5,596,935,000 | Total     | 1,316,065,000 |