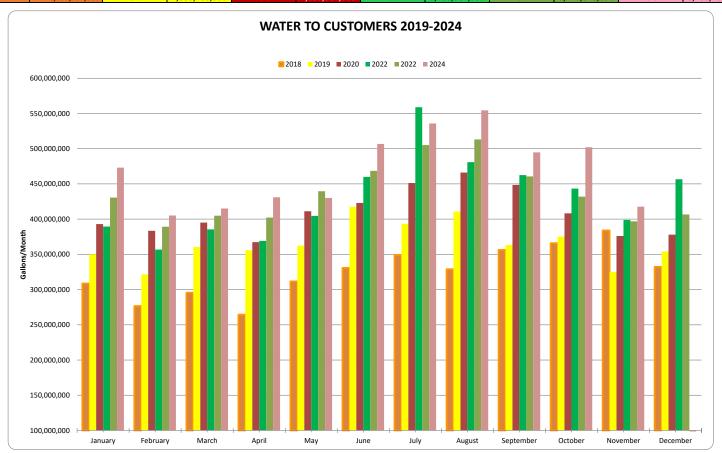

## **BWRPWA MONTHLY USAGE COMPARISON 2019-2024**

| 2019      |               | 2020      |               | 2021      |               | 2022      |               | 2023      |               | 2024      |               |
|-----------|---------------|-----------|---------------|-----------|---------------|-----------|---------------|-----------|---------------|-----------|---------------|
| January   | 308,692,000   | January   | 350,058,000   | January   | 392,998,000   | January   | 389,511,000   | January   | 430,603,000   | January   | 473,146,000   |
| February  | 276,564,000   | February  | 321,624,000   | February  | 383,423,000   | February  | 356,717,000   | February  | 389,199,000   | February  | 405,208,000   |
| March     | 295,489,000   | March     | 360,360,000   | March     | 395,061,000   | March     | 385,499,000   | March     | 404,947,000   | March     | 415,050,000   |
| April     | 264,480,000   | April     | 355,890,000   | April     | 367,328,000   | April     | 369,139,000   | April     | 402,148,000   | April     | 431,060,000   |
| May       | 311,588,000   | May       | 362,356,000   | May       | 411,157,000   | May       | 404,565,000   | May       | 439,565,000   | May       | 430,106,000   |
| June      | 330,722,000   | June      | 417,593,000   | June      | 422,941,000   | June      | 459,974,000   | June      | 468,503,000   | June      | 506,686,000   |
| July      | 349,130,000   | July      | 393,500,000   | July      | 451,255,000   | July      | 558,860,000   | July      | 505,147,000   | July      | 535,790,000   |
| August    | 328,893,000   | August    | 410,798,000   | August    | 466,072,000   | August    | 480,897,000   | August    | 513,224,000   | August    | 554,423,000   |
| September | 356,318,000   | September | 363,273,000   | September | 448,563,000   | September | 462,501,000   | September | 460,583,000   | September | 494,762,000   |
| October   | 365,887,000   | October   | 375,114,000   | October   | 408,206,000   | October   | 443,357,000   | October   | 432,016,000   | October   | 502,058,000   |
| November  | 383,947,000   | November  | 324,824,000   | November  | 376,033,000   | November  | 398,904,000   | November  | 396,904,000   | November  | 417,811,000   |
| December  | 332,194,000   | December  | 354,078,000   | December  | 377,927,000   | December  | 456,658,000   | December  | 406,674,000   | December  |               |
| Total     | 3,903,904,000 | Total     | 4,389,468,000 | Total     | 4,900,964,000 | Total     | 5,166,582,000 | Total     | 5,249,513,000 | Total     | 5,166,100,000 |

| AVG         | YEAR | MAX         | MIN         |
|-------------|------|-------------|-------------|
| 325,325,330 | 2019 | 383,947,000 | 264,480,000 |
| 365,789,000 | 2020 | 417,593,000 | 321,624,000 |
| 408,413,660 | 2021 | 466,072,000 | 367,328,000 |
| 430,548,500 | 2022 | 558,860,000 | 356,717,000 |
| 437,459,417 | 2023 | 513,224,000 | 389,199,000 |
| 469,645,455 | 2024 | 554,423,000 | 405,208,000 |